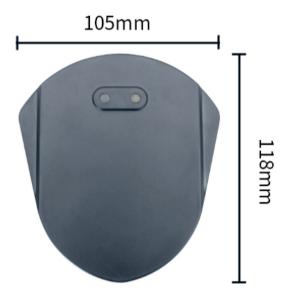

## Dimensions(mm)

S4A Industrial Co.,Limited Address: 6th Floor, Haotai Industrial Zone, Minzhi road, Longhua District, Shenzhen. CN 518131 Tel: +86 755 29450011 www.s4a-access.com